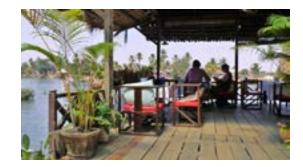

# 11:40-1:00

You will go to lunch at Senghaloune's restaurant. After lunch you will take a boat from the hotel back to Nakassang village to go to Khone Phapheng Waterfall.