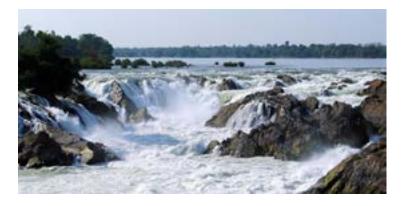

# 1:00-2:15

Next destination, Kone Phapheng waterfall very impressive natural wonder, considered as South Est Asia's biggest waterfall.

Fun fact: The existence of the waterfall is the main reason why the Mekong river is not navigable by ship from China downstream into the South China sea.