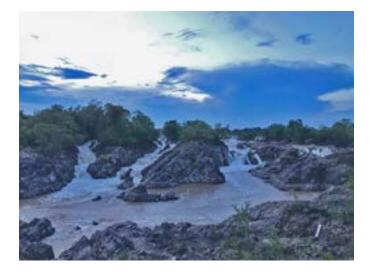

#### 10:30-11:40

After the boat tour, you will go to Liphi waterfall, which is a collection of powerfull falls spilling down at different angles to join in a powerfull flow. At the end of the main path, you can find a nice beach.